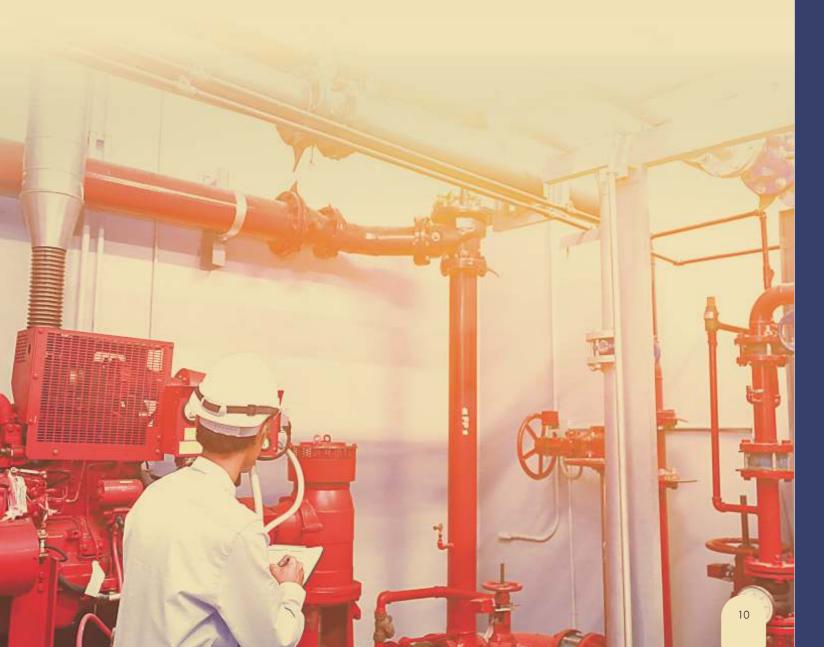

#### FIRE ALARMS AND PROTECTION

Coordinating sprinkler and fire suppression systems requires careful planning and execution. Compliance with NBCC codes is just the beginning - each area of your building has unique needs that must also be considered. With the help of an MEP contractor, fire alarms and plumbing systems can be seamlessly integrated to ensure optimal functionality.

# FIRE FIGHTING SYSTEMS

- Fire fighting sprinkler system
- Fire suppression system